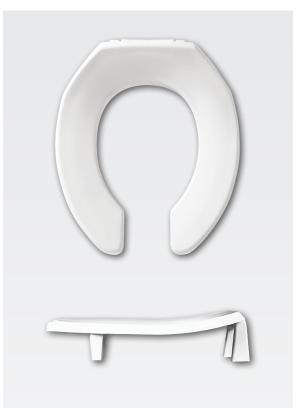

## AL-51237

MEDIC-AID® HEAVY-DUTY PLASTIC TOILET SEAT

## **FEATURES:**

- STA-TITE®
   Commercial Fastening System™
   Eliminates callbacks for loosened seats
- DuraGuard® Antimicrobial \*
   Built-In Seat Protection™
- Elevated Hinges / Bumpers
  Provides 3" of height
- Super Grip Bumpers<sup>™</sup>
   Provides greater stability
- \* DuraGuard Antimicrobial does not protect users against bacteria, viruses, or other disease organisms. Always clean and wash this product thoroughly before and after each use.

## **SPECIFICATIONS:**

Size: Round

Material: Plastic

Style: Open Front less Cover

Ring Bumpers: Two

Hinges: Plastic with Non-Corroding 300 Series Stainless

Steel Posts and Pintles

**Hardware:** STA-TITE<sup>®</sup> Commercial Fastening System<sup>™</sup>