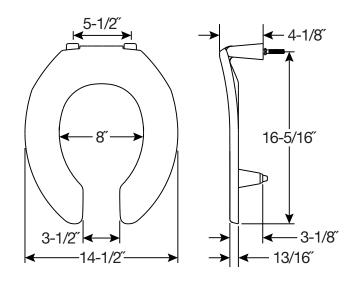

## **SPECIFICATIONS:**

Size: Round

Material: Plastic

Style: Open Front less Cover

Ring Bumpers: Two

Hinges: Plastic with Non-Corroding 300 Series Stainless

Steel Posts and Pintles

**Hardware:** STA-TITE<sup>®</sup> Commercial Fastening System<sup>™</sup>