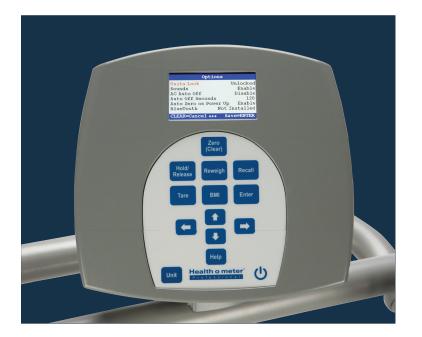

## **Customizable Options**

- Time/Date
- Variable Auto Off Time
- Audible/Mute Sound Option
- LB/KG Unit Lock

ALCO Sales & Service Co. 6851 High Grove Blvd., Burr Ridge, IL USA, 60525 Phone: 1-800-323-4282,Fax: 1-800-950-1167 www.ALCOSales.com