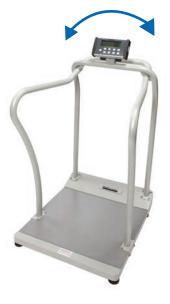

#### ✓ 180° Swivel Display

The display head has the ability to rotate /pivot, for the convenience of the administrator, allowing line-of-sight viewing and information privacy

## AL-42783

180° Swivel Display

"LIVE" Handrails for patient stability

| Model    | Shipping Dims. (L x W x H) / Cube | Weight (LB) | UPC Code     |
|----------|-----------------------------------|-------------|--------------|
| AL-42783 | 42.125" x 28.625" x 10.5"/ 7.33   | 78 lb       | 892076002282 |