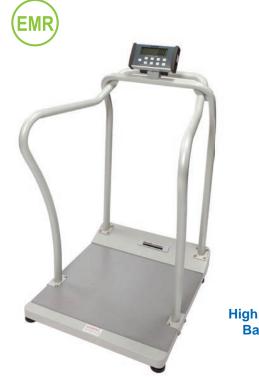

## **AL-42783**

High Capacity for Bariatric Use

#### "Live" Handrails

Advanced technology allows the patient to hold onto handrails for stability while scale accurately calculates weight

#### Low Profile Platform

Low platform height requires only minimal step up, offering patient a more comfortable and stable weighing experience

### **Digital Platform Scale**

## AL-42783

180° Swivel Display

"LIVE" Handrails for patient stability

| Model    | Shipping Dims. (L x W x H) / Cube | Weight (LB) | UPC Code     |
|----------|-----------------------------------|-------------|--------------|
| AL-42783 | 42.125" x 28.625" x 10.5"/ 7.33   | 78 lb       | 892076002282 |