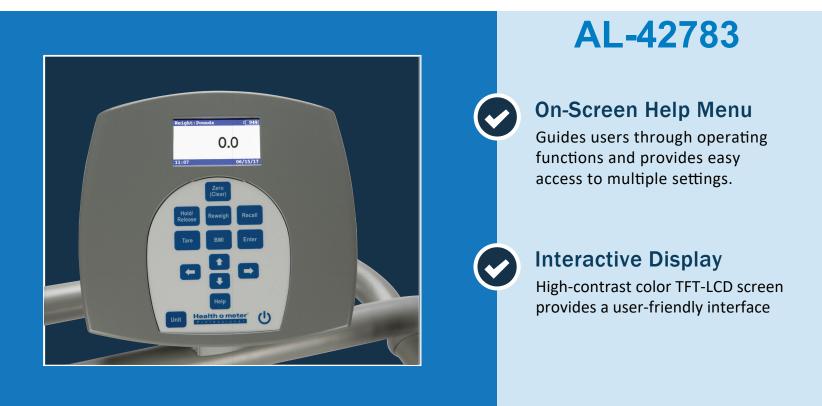

## **AL-42783**

High Capacity for Bariatric Use

# New Software + New Display = Weigh Easier!

# Large Key Pad!