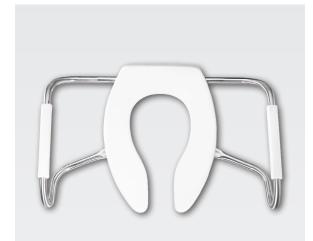

## AL-40546

MEDIC-AID® HEAVY-DUTY PLASTIC TOILET SEAT

## **FEATURES:**

- STA-TITE®

  Commercial Fastening System™

  Eliminates callbacks for loosened seats
- DuraGuard® Antimicrobial \*
   Built-In Seat Protection™
- Medic-Aid® Side Arms
   ADA tested stainless steel safety side arms with contoured plastic grips