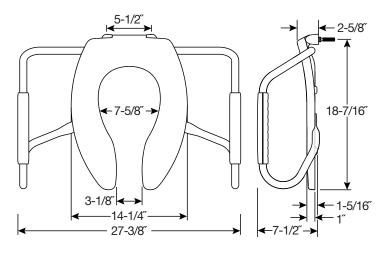

## **SPECIFICATIONS:**

**Size:** Elongated

Material: Plastic

Style: Open Front less Cover

Ring Bumpers: Four

Hinges: Plastic with Non-Corroding 300 Series Stainless

Steel Posts and Pintles

Codes & Standards:

**Hardware:** STA-TITE<sup>®</sup> Commercial Fastening System<sup>™</sup>

Side Arms Weight Capacity: ADA tested to 250 lbs

C ®

Complies with IAPMO/ANSI Z124.5 Performance Standards Heavy-Duty Commercial