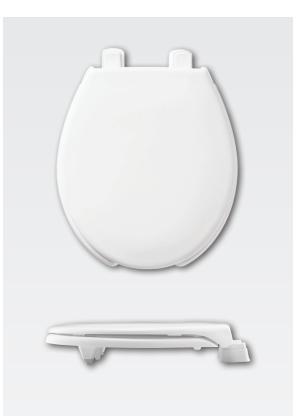

## AL-40542

MEDIC-AID® HEAVY-DUTY PLASTIC TOILET SEAT

## **FEATURES:**

- STA-TITE® Commercial Fastening System<sup>™</sup> Eliminates callbacks for loosened seats
- DuraGuard® Antimicrobial \* Built-In Seat Protection™
- Elevated Hinges / Bumpers Provides 2" of height
- Super Grip Bumpers<sup>™</sup> Provides greater stability

## **SPECIFICATIONS:**

Size: Round

Material: Plastic

Style: Open Front with Cover

Ring Bumpers: Two

Hinges: Plastic with Non-Corroding 300 Series Stainless

Steel Posts and Pintles

**Hardware:** STA-TITE<sup>®</sup> Commercial Fastening System<sup>™</sup>