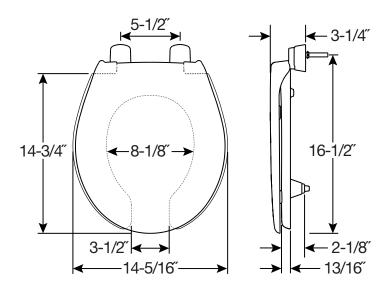

## **SPECIFICATIONS:**

Size: Round

Material: Plastic

Style: Open Front with Cover

Ring Bumpers: Two

Hinges: Plastic with Non-Corroding 300 Series Stainless

Steel Posts and Pintles

**Hardware:** STA-TITE<sup>®</sup> Commercial Fastening System<sup>™</sup>