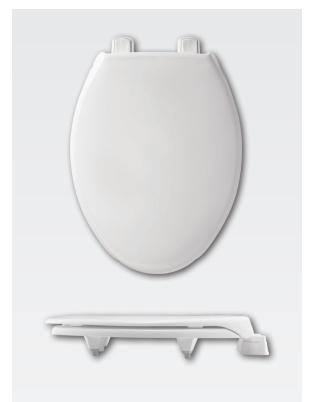

## AL-40540

MEDIC-AID® HEAVY-DUTY PLASTIC TOILET SEAT

## **SPECIFICATIONS:**

Size: Elongated

Material: Plastic

Style: Open Front with Cover

Ring Bumpers: Four

**Hinges:** Plastic with Non-Corroding 300 Series Stainless

Steel Posts and Pintles

**Hardware:** STA-TITE® Commercial Fastening System™