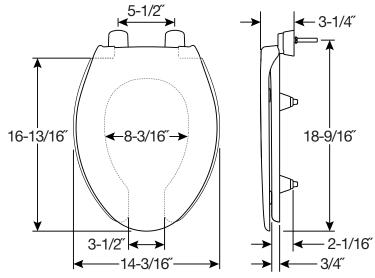

## **SPECIFICATIONS:**

Size: Elongated

Material: Plastic

Style: Open Front with Cover

Ring Bumpers: Four

**Hinges:** Plastic with Non-Corroding 300 Series Stainless

Steel Posts and Pintles

**Hardware:** STA-TITE® Commercial Fastening System™