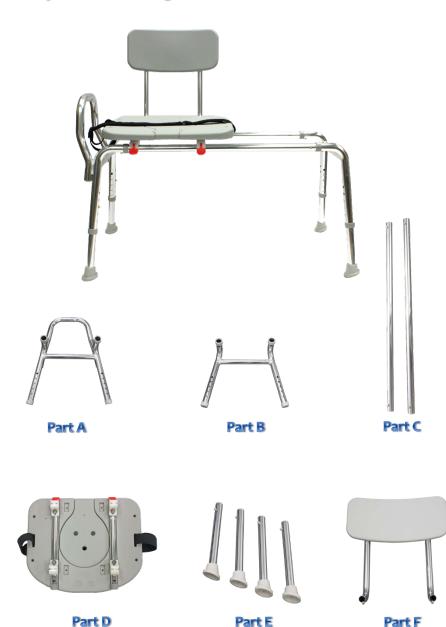

## Snap-N-Save Sliding Transfer Bench - Parts Reference Sheet



### **Assembly Instruction Sheet**

- 1. Take the leg frame with the handlebar (Part A), and lay it flat on the ground.
- 2. Determine which direction you would like the seat to face in your bathtub. The leg frame with the handlebar (Part A) will be the side that goes inside the bathtub.
- 3. There are two sliding rails (Part C): one rail has 2 brass push buttons, and the other rail has 4 push buttons.
- 4. Take the rail with 4 push buttons, and insert it into the side of the frame you want the seat to face, <u>making sure the two</u> larger push buttons face down, and the two smaller push buttons face outwards (the smaller push buttons are for the sliding rail locking mechanisms). Make sure the larger, bottom button snaps firmly into the frame.
- 5. Insert the other sliding rail into th