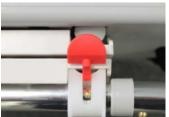

#### Locking Mechanism

Lock the seat into place by making sure the slide ring snaps firmly onto the brass push button at the end of the sliding rail (shown below). Release the locking mechanism by pressing down on the red tab of the locked slide ring.