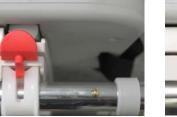

#### Locking Mechanism

Lock the seat into place by making sure the slide ring snaps firmly onto the brass push button at the end of the sliding rail (shown below). Release the locking mechanism by pressing down on the red tab of the locked slide ring.

LOCKED