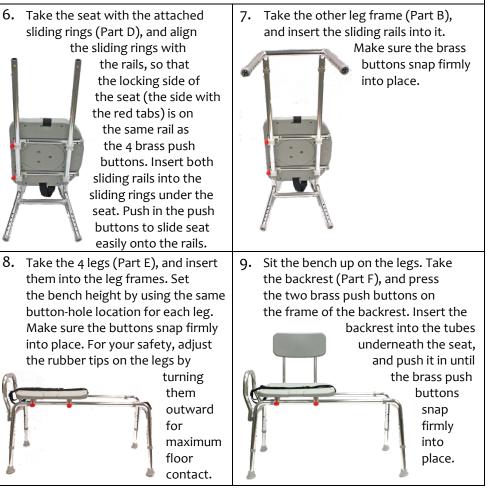

### **Assembly Instruction Sheet**

- 1. Take the leg frame with the handlebar (Part A), and lay it flat on the ground.
- 2. Determine which direction you would like the seat to face in your bathtub. The leg frame with the handlebar (Part A) will be the side that goes inside the bathtub.
- 3. There are two sliding rails (Part C): one rail has 2 brass push buttons, and the other rail has 4 push buttons.
- 4. Take the rail with 4 push buttons, and insert it into the side of the frame you want the seat to face, <u>making sure the two</u> larger push buttons face down, and the two smaller push buttons face outwards (the smaller push buttons are for the sliding rail locking mechanisms). Make sure the larger, bottom button snaps firmly into the frame.
- 5. Insert the other sliding rail into the other side of the leg frame (Part A), making sure the button snaps firmly into place.