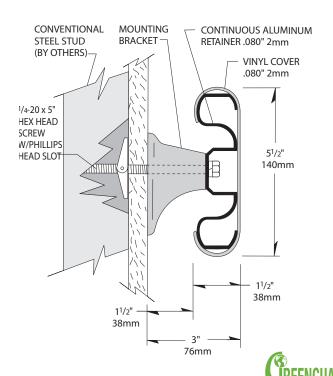

## **Handrails**

- 5-1/2" (140mm) height x 1-1/2" (38mm) gripping diameter, extends 3" (76mm) from the wall
- Mounted on a sturdy .080" (2mm) thick, continuous aluminum retainer
- .080" (2mm) thick, scratch and stain resistant rigid vinyl cover
- Easy installation, clean-up and maintenance
- Approved in California by OSHPD for hospital use
- Meets ADA and ANSI criteria
- Manufactured in 12' (3.66m) standard lengths
- All mounting fasteners are included with each order
- 3-3/16" (81mm) high accent strip available in 100 standard colors, several pattern and finish options, as well as custom colors
- Meet immediate needs with Quick Ship program
- Meets the most rigorous standards and criteria of chemical emissions as prescribed by the GREENGUARD Environmental Institute
- Has been tested and meets GREENGUARD Environmental Institute's and the state of California's requirements for low emitting products as tested by Air Quality Sciences
- Has been tested and meets the GREENGUARD Children & School chemical emissions levels