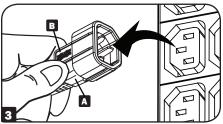

To disconnect the equipment plug from the power source, grip the plug **A** and plug lock tabs **B** simultaneously and then remove them from the power source.

Save the plug lock insert as it is designed for repeated use.