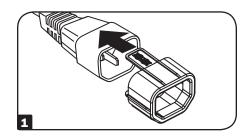

## **Installation/Removal**

These plug lock inserts are intended for use with C14 and C20 equipment plugs.

Place the plug lock insert over the input end of a C14 or C20 equipment plug.

Securely connect the C14 or C20 equipment plug to a C13 or C19 power source.