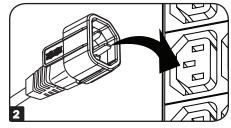

## **Installation/Removal**

These plug lock inserts are intended for use with C14 and C20 equipment plugs.

Place the plug lock insert over the input end of a C14 or C20 equipment plug.

Securely connect the C14 or C20 equipment plug to a C13 or C19 power source.