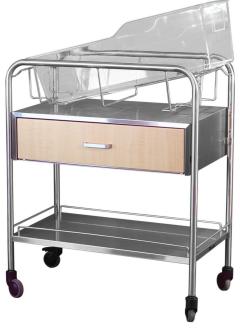

## **Wood Front Bassinet**

AL-79522

Pictured with optional polycarbonate basket and mattress pad

## **Features:**

- Constructed of reinforced, heavy-gauge polished stainless steel for safety and durability
- 3DL (3 Dimension Laminate) Seamless Thermofoil wood front construction with 3 layers of material for durability
- 3" swivel, ball bearing, non-marking casters with threadguard
- 2 braking, 2 swivel casters
- Trendelenburg can be created from either end of the bassinet
- Deep, secure basket well
- Drawer operates on nylon ball bearing roller slides
- Made in the USA

## **Specifications:**

Overall: 31"L x 17.5"W x 37.75"H Drawer: 26.25"L x 15.25"W x 5.75"H

■ Warranty: Lifetime on all steel components. 1 Year on all other parts.