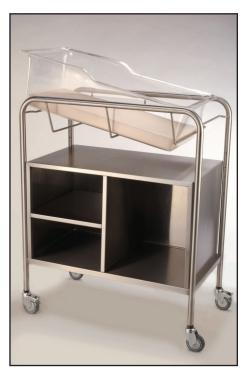

## **Bassinet with Open Cabinet**

AL-79519

Pictured with optional acrylic plastic basket and mattress pad

## Features:

- Constructed of reinforced, heavy-gauge polished stainless steel for safety and durability
- 3" swivel, ball bearing, non-marking casters with threadguard
- 2 braking, 2 steering casters
- Trendelenburg can be created from either end of
- the bassinet
- Deep, secure basket well
- Quiet self-closing cabinet
- Made in the USA

## **Specifications:**

Overall: 31"L x 17.5"W x 37.75"HCabinet: 27"L x 16"W x 16.25"H

■ Warranty: Lifetime on all steel components. 1 Year on all other parts.

info@alcosales.com

800.323.4282

www.alcosales.com