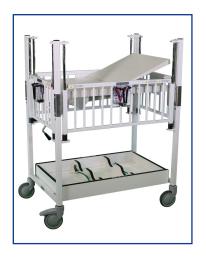

## **Cribettes**

AL-79513

AL-79516

The 33" deck length is comfortable for individual neonates or twins and has adequate space for monitoring and observation. The Neonatal Crib is larger than a bassinet but smaller than a standard crib for easy access. The height and half rails make it more comfortable for the caregiver resulting in reduced back strain.

## Standard Features:

- Easy Access Safety Gates
- 5" Casters (1 steering, 1 swivel, 2 braking)
- Powder coated confetti finish
- Solid Pan Sleeping System (non-helical design) with Fowler
- 3 Increments of Rail Stopping Points
- Crib Height: 48"
- Deck Height (from floor): 35"
- Rail Spacing: 2 3/8
- Lifetime Warranty
- Made in the USA

## **Options:**

- Patient Weighing System
- 3" Mattress
- Crib Bumper Pads
- Under Crib Storage Bin with
- Oxygen Tank Cutouts
- IV Pole with Bracket
- Custom Powder Coat Colors

| Model #  | Overall Size       | Finish | Sleeping Surface          |
|----------|--------------------|--------|---------------------------|
| AL-79512 | 24"W x 36"L x 44"H | Ероху  | Fowler Deck               |
| AL-79513 | 24"W x 36"L x 44"H | Ероху  | Crank Fowler              |
| AL-79514 | 24"W x 36"L x 44"H | Ероху  | Crank Fowler, 3 Side Drop |
| AL-79515 | 24"W x 36"L x 44"H | Ероху  | ICU Series, Fowler Deck   |
| AL-79516 | 24"W x 36"L x 44"H | Ероху  | ICU Series, Crank Fowler  |