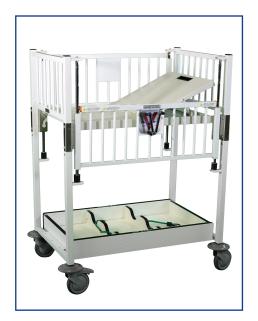

## **Cribettes**

AL-79513

AL-79516

The 33" deck length is comfortable for individual neonates or twins and has adequate space for monitoring and observation. The Neonatal Crib is larger than a bassinet but smaller than a standard crib for easy access. The height and half rails make it more comfortable for the caregiver resulting in reduced back strain.

## Standard Features:

- Easy Access Safety Gates
- 5" Casters (1 steering, 1 swivel, 2 braking)
- Powder coated confetti finish
- Solid Pan Sleeping System (non-helical design) with Fowler
- 3 Increments of Rail Stopping Points
- Crib Height: 48"
- Deck Height (from floor): 35"
- Rail Spacing: 2 3/8
- Lifetime Warranty
- Made in the USA

## **Options:**

- Patient Weighing System
- 3" Mattress
- Crib Bumper Pads
- Under Crib Storage Bin with
- Oxygen Tank Cutouts
- IV Pole with Bracket
- Custom Powder Coat Colors

| Model #  | Overall Size       | Finish | Sleeping Surface          |
|----------|--------------------|--------|---------------------------|
| AL-79512 | 24"W x 36"L x 44"H | Ероху  | Fowler Deck               |
| AL-79513 | 24"W x 36"L x 44"H | Ероху  | Crank Fowler              |
| AL-79514 | 24"W x 36"L x 44"H | Ероху  | Crank Fowler, 3 Side Drop |
| AL-79515 | 24"W x 36"L x 44"H | Ероху  | ICU Series, Fowler Deck   |
| AL-79516 | 24"W x 36"L x 44"H | Ероху  | ICU Series, Crank Fowler  |