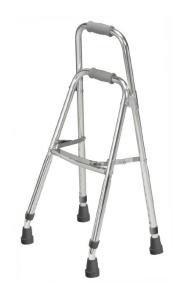

## Side Walker AL-74718

FIGURE A

- Designed for individuals with the use of only one hand or arm
- Lighter than a walker and more stable than a cane
- Folds easily with one hand (Figure A)
  Ideal for users who do not require a walker but need a wider base for support