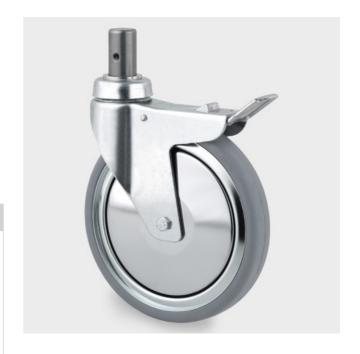

## **AL-69086**

Swivel caster with total lock, trailing end of caster, housing made of pressed steel, bright zinc plated, blue passivated, covered precision swivel bearing, hardened balls and tracks, bearing sleeve welded to fork, wheel axle with nut, solid plug fitting.

Wheel center made of pressed steel, Tread: solid rubber, black, non staining, electric conductive, with threadguards, precision ball bearing

| Technical Data          |                |
|-------------------------|----------------|
| Wheel diameter          | 7.87 in        |
| Tread width             | 1.26 in        |
| Bolt-Ø                  | 1.10 in        |
| Bolt length             | 1.77 in        |
| Offset                  | 2.44 in        |
| Swivel Interference     | 12.76 in       |
| Overall height          | 9.45 in        |
| Temperature             | - 4 / + 185 °F |
| Standard                | EN 12530       |
| Hardness of tread       | Shore A 80     |
| Load capacity (dynamic) | 220 lbs        |
| Load capacity (static)  | 440 lbs        |