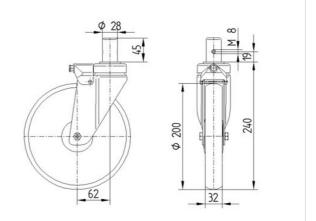

Wheel center made of pressed steel, Tread: solid rubber, black, non staining, electric conductive, with threadguards, precision ball bearing

| Technical Data          |                |
|-------------------------|----------------|
| Wheel diameter          | 7.87 in        |
| Tread width             | 1.26 in        |
| Bolt-Ø                  | 1.10 in        |
| Bolt length             | 1.77 in        |
| Offset                  | 2.44 in        |
| Swivel Interference     | 12.76 in       |
| Overall height          | 9.45 in        |
| Temperature             | - 4 / + 185 °F |
| Standard                | EN 12530       |
| Hardness of tread       | Shore A 80     |
| Load capacity (dynamic) | 220 lbs        |
| Load capacity (static)  | 440 lbs        |
|                         |                |