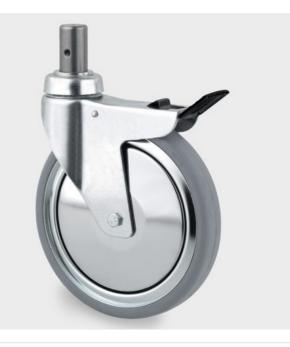

## AL-69085 Kickstop

Swivel caster with directional lock, housing made of pressed steel, bright zinc plated, blue passivated, covered precision swivel bearing, hardened balls and tracks, bearing sleeve welded to fork, wheel axle with nut, solid plug fitting.

Wheel center made of pressed steel, Tread: solid rubber, black, non staining, electric conductive, with threadguards, precision ball bearing

| Technical Data          |                |
|-------------------------|----------------|
| Wheel diameter          | 7.87 in        |
| Tread width             | 1.26 in        |
| Bolt-Ø                  | 1.10 in        |
| Bolt length             | 1.77 in        |
| Offset                  | 2.44 in        |
| Swivel Interference     | 12.76 in       |
| Overall height          | 9.45 in        |
| Temperature             | - 4 / + 185 °F |
| Standard                | EN 12530       |
| Hardness of tread       | Shore A 80     |
| Load capacity (dynamic) | 220 lbs        |
| Load capacity (static)  | 440 lbs        |
|                         |                |