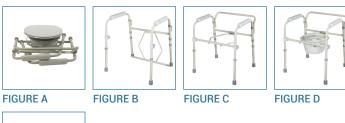

**Folding Steel Commode** AL-66107

**Y** F

(p)

**FIGURE E** 

- Easily opens and folds
- Folds flat for convenient storage and transportation (Figure A)
- Durable plastic snap-on seat and lid (Figure B)
- Assembles without pushing buttons (Figure B D)
- Grey powder-coated steel-welded construction increases strength and durability
- Plastic arms for added comfort
- Comes complete with 8 qt commode bucket with carry handle, cover and splash shield
- Made using recycled materials