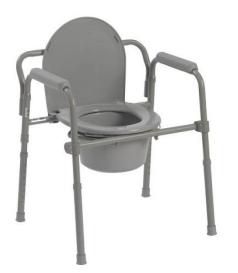

**Folding Steel Commode** AL-66107

**Y** F

(p)

**FIGURE E** 

- Easily opens and folds
- Folds flat for convenient storage and transportation (Figure A)
- Durable plastic snap-on seat and lid (Figure B)
- Assembles without pushing buttons (Figure B D)
- Grey powder-coated steel-welded construction increases strength and durability
- Plastic arms for added comfort
- Comes complete with 8 qt commode bucket with carry handle, cover and splash shield
- Made using recycled materials