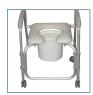

## AL-66106

FIGURE A

FIGURE B

FIGURE C

FIGURE D

- Easy-to-assemble frame
- Padded, open front, vinyl toilet seat (Figure A)
- Aluminum construction is lightweight and durable
- 3" non-skid, rust resistant, swivel casters (2 rear locking) (Figure B)
- Brass push button allows for easy assembly (Figure C)
- Removable, tool-free back
- Plastic arms for added comfort
- Comes with removable 12 qt commode bucket and cover (Figure D)