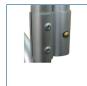

## AL-66106

FIGURE A

FIGURE B

FIGURE C

FIGURE D

- Easy-to-assemble frame
- Padded, open front, vinyl toilet seat (Figure A)
- Aluminum construction is lightweight and durable
- 3" non-skid, rust resistant, swivel casters (2 rear locking) (Figure B)
- Brass push button allows for easy assembly (Figure C)
- Removable, tool-free back
- Plastic arms for added comfort
- Comes with removable 12 qt commode bucket and cover (Figure D)