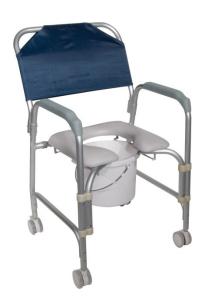

## **Aluminum Shower Chair and Commode with Casters**

## AL-66106

FIGURE A

FIGURE B

FIGURE C

FIGURE D

- Easy-to-assemble frame
- Padded, open front, vinyl toilet seat (Figure A)
- Aluminum construction is lightweight and durable
- 3" non-skid, rust resistant, swivel casters (2 rear locking) (Figure B)
- Brass push button allows for easy assembly (Figure C)
- Removable, tool-free back
- Plastic arms for added comfort
- Comes with removable 12 qt commode bucket and cover (Figure D)

| PRODUCTS               | Description                       |
|------------------------|-----------------------------------|
| AL-66106               | Shower Chair,Alum.w/Cstrs,KD,1/cs |
| SPECIFICATIONS         | Description                       |
| Carton Shipping Weight | 18 lbs.                           |
| Height                 | 21"                               |
| Seat Dimensions        | 16" (W) x 16" (D)                 |
| Warranty               | Limited Lifetime                  |
| Weight                 | 14 lbs.                           |
| Weight Capacity        | 300 lbs                           |
| Width                  | 18" between arms   21.5" Outside  |