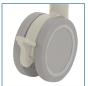

## AL-66106

FIGURE A

FIGURE B

FIGURE C

FIGURE D

- Easy-to-assemble frame
- Padded, open front, vinyl toilet seat (Figure A)
- Aluminum construction is lightweight and durable
- 3" non-skid, rust resistant, swivel casters (2 rear locking) (Figure B)
- Brass push button allows for easy assembly (Figure C)
- Removable, tool-free back
- Plastic arms for added comfort
- Comes with removable 12 qt commode bucket and cover (Figure D)