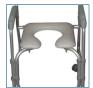

## AL-66106

FIGURE A

FIGURE B

FIGURE C

FIGURE D

- Easy-to-assemble frame
- Padded, open front, vinyl toilet seat (Figure A)
- Aluminum construction is lightweight and durable
- 3" non-skid, rust resistant, swivel casters (2 rear locking) (Figure B)
- Brass push button allows for easy assembly (Figure C)
- Removable, tool-free back
- Plastic arms for added comfort
- Comes with removable 12 qt commode bucket and cover (Figure D)