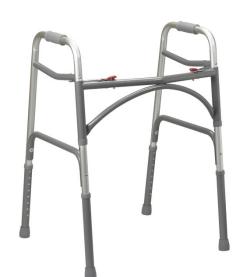

## Bariatric Aluminum Folding Walker- Two Button **AL-66083**

- For Bariatric use
- Steel legs and side braces
- Precision design provides additional strength while adding minimal weight
- Wider and deeper frame design accommodates individuals up to 500 lbs
- Easy push-button mechanisms may be operated by fingers, palms or side of hand
- Each side operates independently to allow easy movement through narrow spaces and greater stability while standing
- · Vinyl-contoured hand grip

| PRODUCTS               | Description                                   |
|------------------------|-----------------------------------------------|
| AL-66083               | Walker,Oversized,Adt.,1/ea                    |
| SPECIFICATIONS         | Description                                   |
| Carton Shipping Weight | 12   21   18 lbs.                             |
| Overall Width          | 25.25"   24.5"                                |
| Warranty               | Limited Lifetime                              |
| Weight                 | 9   8 lbs.                                    |
| Weight Capacity        | 500 lbs                                       |
| Width                  | 20.5" inside hand grip   23" inside back legs |
| ACCESSORIES            | Description                                   |
| Call                   | Walker Tray, HD, 1/EA, EA                     |