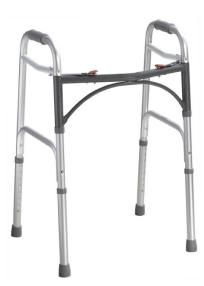

## Deluxe Folding Walker, Two Button AL-66077

🖻 🄰 F 👰 😈

- Easy push-button mechanisms may be operated by fingers, palms or side of hand
- Each side operates independently to allow easy movement through narrow spaces and greater stability while standing
- Unique U-shaped frame design creates greater clearance
- The patient is able to bring the walker closer to assist in standing because of the improved crossframe (Figure A)
- Sturdy 1" diameter, aluminum construction ensures maximum strength while remaining lightweight