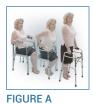

## Deluxe Folding Walker, Two Button AL-66077

🖻 🄰 F 👰 😈

- Easy push-button mechanisms may be operated by fingers, palms or side of hand
- Each side operates independently to allow easy movement through narrow spaces and greater stability while standing
- Unique U-shaped frame design creates greater clearance
- The patient is able to bring the walker closer to assist in standing because of the improved crossframe (Figure A)
- Sturdy 1" diameter, aluminum construction ensures maximum strength while remaining lightweight