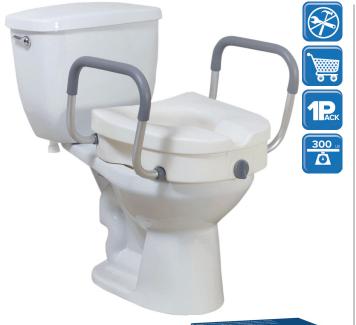

| Item #   | <b>Product Description</b> | UOM  |
|----------|----------------------------|------|
| AL-65489 | Knocked Down               | 1/cs |

- Designed for individuals who have difficulty sitting down or getting up from the toilet.
- Adds 5" to height of toilet seat.
- Tool-free arms can be removed or added. (Figure A B)
- · Arm sleeves and receivers are made of metal.
- Heavy-duty molded plastic construction.
- Standard locking mechanism ensures safety.
- · Lightweight and portable.
- Easily attaches to toilet bowl.
- · No tools required for installation.
- Easy to clean.
- · Fits most toilets.

| specifications         |                              |
|------------------------|------------------------------|
| Seat Dimensions        | 15" (W) x 16.5" (D) x 5" (H) |
| Width Between Arms     | 18.5"                        |
| Weight                 | 5 lbs.                       |
| Carton Shipping Weight | 8 lbs.                       |
| Weight Limit           | 300 lbs.                     |
| Warranty               | Limited Lifetime             |