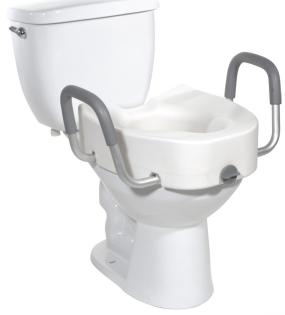

## Premium Plastic, Raised, Regular/ Elongated Toilet Seat with Lock

| Item #   | <b>Product Description</b> | UOM  |
|----------|----------------------------|------|
| AL-62674 | With Arms                  | 1/cs |

- Designed for individuals who have difficulty sitting down or getting up from the toilet.
- Adds 5" to height of toilet seat.
- Tool-free arms are 21" apart and can be removed or added as needed.
- Wide opening in front and back for personal hygiene.
- Heavy-duty molded plastic construction provides additional strength and durability.
- · Standard locking mechanism ensures safety.
- Lightweight and portable.
- No tools required for installation.
- · Easy to clean.
- Fits most elongated toilets.

| specifications         |                              |
|------------------------|------------------------------|
| Seat Dimensions        | 15.5" (W) x 17" (D) x 5" (H) |
| Width Between Arms     | 21"                          |
| Weight                 | 4.5 lbs.                     |
| Carton Shipping Weight | 6.5 lbs.                     |
| Weight Limit           | 300 lbs.                     |
| Warranty               | Limited Lifetime             |