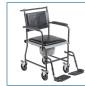

## **Upholstered Drop Arm Wheeled Commode**

## **AL-62665**

FIGURE A

FIGURE B

FIGURE C

FIGURE D

FIGURE E

FIGURE F

FIGURE G

FIGURE H

- Fully knock-down for easy storage and transport
- Drop-arms allow for easier lateral transfers
- Swing-away detachable footrests
- Collection pan included secures underneath the seat and can be easily removed from the backside of the unit
- Comfortable, wide backrest
- Durable and easy-to-clean padded vinyl seat cover