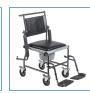

## **AL-62665**

FIGURE A

FIGURE B

FIGURE C

FIGURE D

FIGURE E

FIGURE F

FIGURE G

FIGURE H

- Fully knock-down for easy storage and transport
- Drop-arms allow for easier lateral transfers
- Swing-away detachable footrests
- Collection pan included secures underneath the seat and can be easily removed from the backside of the unit
- Comfortable, wide backrest
- Durable and easy-to-clean padded vinyl seat cover