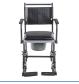

## **AL-62665**

FIGURE A

FIGURE B

FIGURE C

FIGURE D

FIGURE E

FIGURE F

FIGURE G

FIGURE H

- Fully knock-down for easy storage and transport
- Drop-arms allow for easier lateral transfers
- Swing-away detachable footrests
- Collection pan included secures underneath the seat and can be easily removed from the backside of the unit
- Comfortable, wide backrest
- Durable and easy-to-clean padded vinyl seat cover