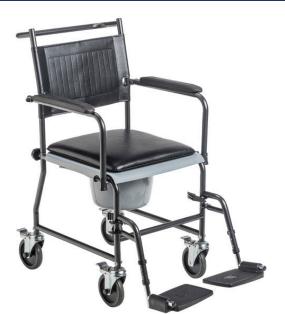

## **Upholstered Drop Arm Wheeled Commode**

## **AL-62665**

FIGURE A

FIGURE B

FIGURE C

FIGURE D

FIGURE E

FIGURE F

FIGURE G

FIGURE H

- Fully knock-down for easy storage and transport
- Drop-arms allow for easier lateral transfers
- Swing-away detachable footrests
- Collection pan included secures underneath the seat and can be easily removed from the backside of the unit
- Comfortable, wide backrest
- Durable and easy-to-clean padded vinyl seat cover

| PRODUCTS                   | Description                          |
|----------------------------|--------------------------------------|
| AL-62665                   | Wheeled Commode with Footrests, 1/CV |
| SPECIFICATIONS             | Description                          |
| Carton Shipping Dimensions | 22.25" (L) x 22.45" (W) x 24.02" (H) |
| Carton Shipping Weight     | 30.87 lbs                            |
| Product Weight             | 27.99 lbs                            |
| Seat Dimensions            | 16" (W) x 16" (D)                    |
| Warranty                   | Limited Lifetime                     |
| Weight Capacity            | 350 lbs                              |
| Width Between Arms         | 18.5"   Outside Arms: 22.25"         |
| Material Composition       | Steel                                |