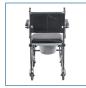

## **AL-62665**

FIGURE A

FIGURE B

FIGURE C

FIGURE D

FIGURE E

FIGURE F

FIGURE G

FIGURE H

- Fully knock-down for easy storage and transport
- Drop-arms allow for easier lateral transfers
- Swing-away detachable footrests
- Collection pan included secures underneath the seat and can be easily removed from the backside of the unit
- Comfortable, wide backrest
- Durable and easy-to-clean padded vinyl seat cover