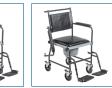

## **Upholstered Drop Arm Wheeled Commode**

## **AL-62665**

FIGURE A

FIGURE B

FIGURE C

FIGURE D

FIGURE E

FIGURE F

FIGURE G

FIGURE H

- Fully knock-down for easy storage and transport
- Drop-arms allow for easier lateral transfers
- Swing-away detachable footrests
- Collection pan included secures underneath the seat and can be easily removed from the backside of the unit
- Comfortable, wide backrest
- Durable and easy-to-clean padded vinyl seat cover