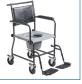

## **AL-62665**

FIGURE A

FIGURE B

FIGURE C

FIGURE D

FIGURE E

FIGURE F

FIGURE G

FIGURE H

- Fully knock-down for easy storage and transport
- Drop-arms allow for easier lateral transfers
- Swing-away detachable footrests
- Collection pan included secures underneath the seat and can be easily removed from the backside of the unit
- Comfortable, wide backrest
- Durable and easy-to-clean padded vinyl seat cover