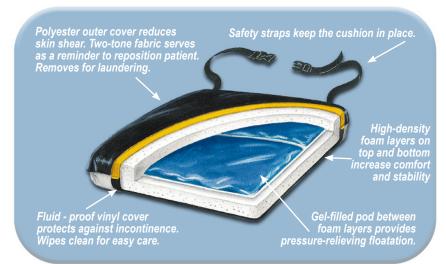

## Purpose

Econo-Gel Pads are designed to relieve pressure and increase comfort for wheelchair users. High-density foam layers on top and bottom provide stability and cushioning. The gelfilled center inserts add pressure-relieving flotation.

### Important Notice

Econo-Gel Pads have safety ties that must be secured to the wheelchair to prevent the cushion from slipping off the wheelchair seat.

#### Easy Care

The vinyl cover may be wiped clean using a damp cloth and spray-type cleanser or mild disinfectant. The polyester cover can be laundered and dried at temperatures that do not exceed  $180^{\circ}$ F ( $82^{\circ}$ C). Do not use bleach.