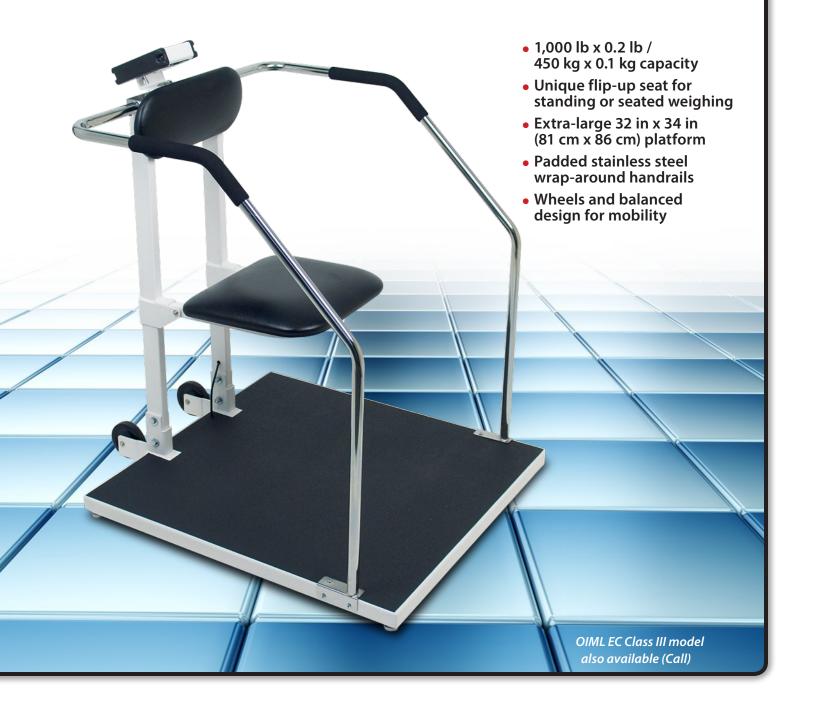

## AL-61115 BARIATRIC SCALE

Digital Multi-Functional Scale with Integrated RS232 Interface

AL-61115

BARIATRIC FLIP SEAT SCALE

| MODELS       |                     | AL-61115                                                                  | Call                                                         |
|--------------|---------------------|---------------------------------------------------------------------------|--------------------------------------------------------------|
| Capacity     |                     | 1,000 lb x 0.2 lb /<br>450 kg x 0.1 kg                                    | 300 kg x 0.1 kg or<br>350 kg x 0.2 kg<br>(OIML EC Class III) |
| DIMENSIONS   | Overall Dimensions  | 32.3 in W x 39.3 in D x 44.0 in H /<br>81.9 cm W x 99.7 cm D x 111.8 cm H |                                                              |
|              | Platform Dimensions | 32.0 in W x 33.7 in D x 2.4 in H /<br>81.3 cm W x 85.7 cm D x 6.0 cm H    |                                                              |
| Construction |                     | Aluminum and stainless steel                                              |                                                              |
|              | Power               | 6 AA batteries<br>(not included)<br>or optional<br>AC adapter             | 6 C batteries<br>(not included)<br>or optional<br>AC adapter |
| INDICATOR    | Display             | Extra-large, 0.75 in/<br>19 mm-high LCD digits                            |                                                              |
|              | Keypad              | Membrane type with 5 keys and 4 directional arrows                        |                                                              |
| N            | Buttons             | Zero, Units, Lock/Release, On/Off,<br>BMI/Enter, Print, Arrow keys        |                                                              |
| Connectivity |                     | RS232 serial port                                                         |                                                              |
| WEIGHT       | Net Weight          | 80 lb / 36 kg                                                             |                                                              |
|              | Shipping Wt.        | 178 lb / 81 kg                                                            |                                                              |

Uses 6 AA batteries (not included) or an optional AC adapter (AL-61114).

The AL-61115 clinical scale offers a variety of usages due to its unique product design and high capacity: standing, seated, and bariatric weighing. The wraparound stainless steel handrails with padded grips provide comfortable support for obese and unsteady patients. The 6868 is completely portable and can be transported easily due to its battery power and integral wheels (6 AA batteries not included).

(4) load cells

Padded folding seat for standing/ seated weighing

- Body Mass Index calculation
- Lock/Release key for viewing weight after the patient steps off the scale
- Automatic Shutoff and Sleep modes conserve battery life
- Sturdy, long-lasting quality construction
- Many other bariatric scales also available
- Fits through doorways up to 32 inch (81 cm) wide

## **SOLD BY:**

Rubber mat provides traction and stability