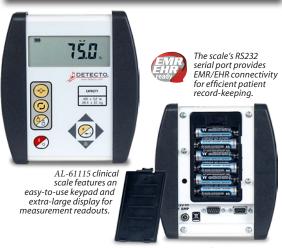

## AL-61115 BARIATRIC SCALE

Digital Multi-Functional Scale with Integrated RS232 Interface

AL-61115

BARIATRIC FLIP SEAT SCALE

| MODELS       |                     | AL-61115                                                                  | Call                                                         |
|--------------|---------------------|---------------------------------------------------------------------------|--------------------------------------------------------------|
| Capacity     |                     | 1,000 lb x 0.2 lb /<br>450 kg x 0.1 kg                                    | 300 kg x 0.1 kg or<br>350 kg x 0.2 kg<br>(OIML EC Class III) |
| DIMENSIONS   | Overall Dimensions  | 32.3 in W x 39.3 in D x 44.0 in H /<br>81.9 cm W x 99.7 cm D x 111.8 cm H |                                                              |
|              | Platform Dimensions | 32.0 in W x 33.7 in D x 2.4 in H /<br>81.3 cm W x 85.7 cm D x 6.0 cm H    |                                                              |
| Construction |                     | Aluminum and stainless steel                                              |                                                              |
|              | Power               | 6 AA batteries<br>(not included)<br>or optional<br>AC adapter             | 6 C batteries<br>(not included)<br>or optional<br>AC adapter |
| INDICATOR    | Display             | Extra-large, 0.75 in/<br>19 mm-high LCD digits                            |                                                              |
|              | Keypad              | Membrane type with 5 keys and 4 directional arrows                        |                                                              |
| N            | Buttons             | Zero, Units, Lock/Release, On/Off,<br>BMI/Enter, Print, Arrow keys        |                                                              |
| Connectivity |                     | RS232 serial port                                                         |                                                              |
| WEIGHT       | Net Weight          | 80 lb / 36 kg                                                             |                                                              |
|              | Shipping Wt.        | 178 lb / 81 kg                                                            |                                                              |

Uses 6 AA batteries (not included) or an optional AC adapter (AL-61114).

The AL-61115 clinical scale offers a variety of usages due to its unique product design and high capacity: standing, seated, and bariatric weighing. The wraparound stainless steel handrails with padded grips provide comfortable support for obese and unsteady patients. The 6868 is completely portable and can be transported easily due to its battery power and integral wheels (6 AA batteries not included).