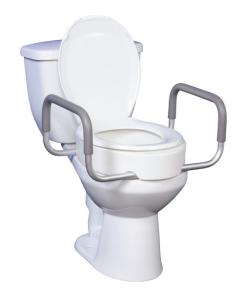

## Premium Raised Toilet Seat with Removable Arms

## AL-58030

FIGURE A

FIGURE B

- Designed for individuals who have difficulty sitting down or getting up from the toilet
- · Allows individual to use existing toilet seat and lid
- Tool-free arms are 19.75" apart and can be removed or added as needed
- Arm sleeves and receivers are made of metal
- Heavy-duty molded plastic construction
- Lightweight and portable
- Easily attaches to toilet bowl
- No tools required for installation
- Easy to clean
- Two models accommodate standard and elongated toilets
- Made using recycled materials

| PRODUCTS               | Description                                                          |  |
|------------------------|----------------------------------------------------------------------|--|
| AL-58030               | Rizer,RegularToiletsKD,w/RemArm,1/cs,RTL                             |  |
| Call                   | Rizer,ElongatedToilet,w/RemArms,1/cs,RTL                             |  |
| SPECIFICATIONS         | Description                                                          |  |
| Carton Shipping Weight | 4.5 lbs.                                                             |  |
| Seat Dimensions        | 13.75" (W) x 17" (D) x 3.5" (H)   13.75" (W) x 19.25" (D) x 3.5" (H) |  |
| Warranty               | Limited Lifetime                                                     |  |
| Weight                 | 3.5 lbs.                                                             |  |
| Weight Capacity        | 300 lbs                                                              |  |
| Width Between Arms     | 19.75"                                                               |  |