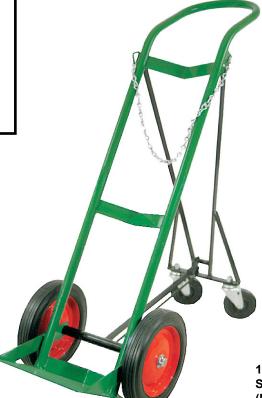

This single cylinder cart is recommended for the transport and handling of large high pressure cylinders. It features newly designed longer handles for ease of mobility, large 10" solid rubber front wheels and 4" rear casters for better maneuverability over carpets and rough or uneven surfaces. This unit is also equipped with the newly designed rear wheel retractable assembly.

## **AL-50233**

HEIGHT: 46" WIDTH: 15" (O.D.) WEIGHT: 30 lbs.

WHEEL NO: W-11 (10" SOLID RUBBER)

CASTER NO: W-22PS
(4" RUBBER SWIVEL / STEM)

CYLINDER CAPACITY: 1 (MAX CYL. DIA. 9 1/2") FOLDABLE REAR ASSEMBLY LARGE 4" REPLACABLE REAR CASTERS.

HEAVY-GUAGE TOEPLATE

> 10" SOLID RUBBER TIRES SECURED WITH LOCKNUTS (NO COTTER PINS)