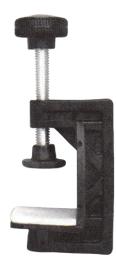

## **Multi-Purpose Mounting Clamp**

## FEATURES

- Durable and sleek design.
- Clamp has threaded screw which can be adjusted as tight or loose as you choose.
- ♦ Also includes 2" x 1-3/8", 1/8" thick pad secured to the base with adhesive.
- Great for all types of light to medium duty clamping.

## **TECHNICAL SPECIFICATIONS**

- Clamp: Composition plastic (nylon).
- + Height: 3-5/8"
- Width: 2" at the bottom, 1-7/8" at the top
- Includes 1/2" x 2-1/4" cutout for insertion onto bed frame, headboard, tabletop, shelf, chair frame, etc.
- Both top and bottom sections are threaded for insertion into post or flex arm.
- Clamp can remain un-threaded for custom applications.