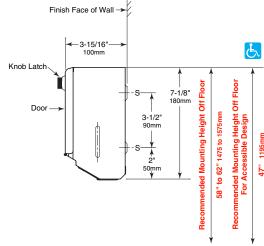

## **INSTALLATION:**

Mount unit on wall with four  $#10 \times 1-1/4$ " (4.8 x 32mm) sheet-metal screws (not furnished) at points indicated by an S. For plaster or dry wall construction, provide concealed backing to comply with local building codes, then secure unit with sheet-metal screws. For other wall surfaces, provide fiber plugs or expansion shields for use with sheet-metal screws, or provide 1/8" (3mm) toggle bolts or expansion bolts.