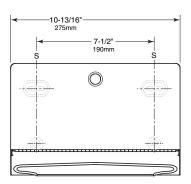

## **INSTALLATION:**

Mount unit on wall with four  $#10 \times 1-1/4$ " (4.8 x 32mm) sheet-metal screws (not furnished) at points indicated by an S. For plaster or dry wall construction, provide concealed backing to comply with local building codes, then secure unit with sheet-metal screws. For other wall surfaces, provide fiber plugs or expansion shields for use with sheet-metal screws, or provide 1/8" (3mm) toggle bolts or expansion bolts.