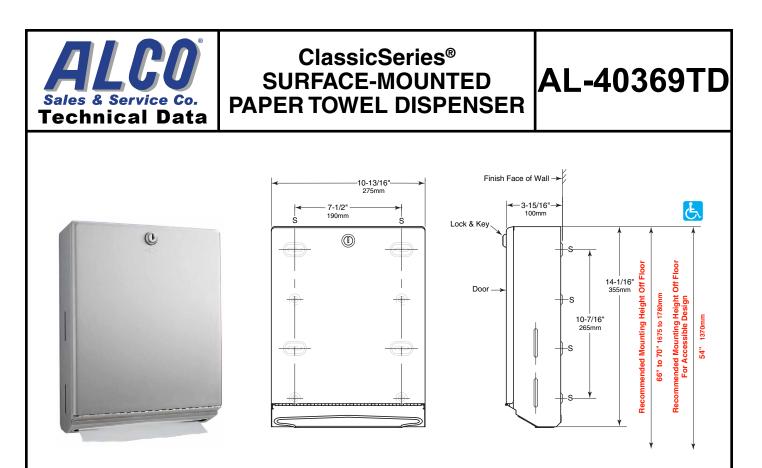

## **INSTALLATION:**

Mount unit on wall with four  $#10 \ge 1-1/4$ " (4.8  $\ge 32$ mm) sheet-metal screws (not furnished) at four of the eight mounting holes indicated by an *S* (top slots and bottom holes preferable). For plaster or dry wall construction, provide concealed backing to comply with local building codes, then secure with sheet-metal screws. For other wall surfaces, provide fiber plugs or expansion shields for use with sheet-metal screws, or provide 1/8" (3mm) toggle bolts or expansion bolts.